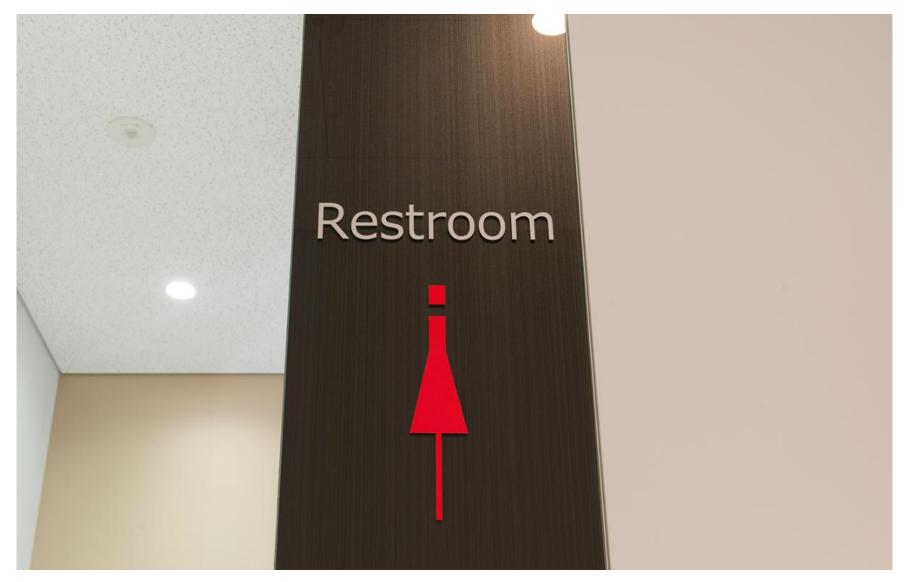

# 3NDI-NOCTM Glass

#### The unexpected material

April 2024

#### **3M DI-NOC™ Glass** – General Characteristics

With its totally transparent adhesive layer, 3M<sup>™</sup> DI-NOC<sup>™</sup> Glass, an innovative version of the traditional 3M<sup>™</sup> DI-NOC<sup>™</sup>. It can be applied directly to glass surfaces opening a huge and amazing range of opportunities.

11 patterns will be the introduced ranging from wood, metal, fabric and stone looks, as well as an absolute white and an absolute black.





#### **3M DI-NOC<sup>™</sup> Glass** – Main features



Resistant to heat and humidity

3M Warranty indoor 12 Years Roll size 1,22 x 25 mt



#### **3M DI-NOC™ Glass** – 11 finishes





# **Examples of applications.**



























# Thank you