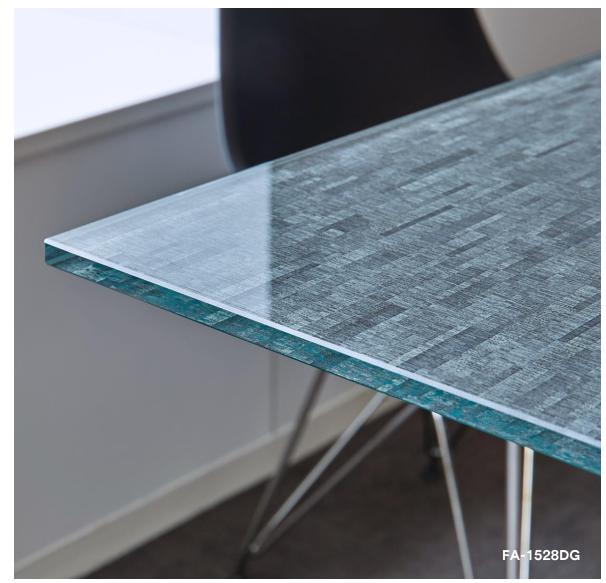

#### **3M DI-NOC™ Glass** – General Characteristics

With its totally transparent adhesive layer, 3M<sup>™</sup> DI-NOC<sup>™</sup> Glass, an innovative version of the traditional 3M<sup>™</sup> DI-NOC<sup>™</sup>. It can be applied directly to glass surfaces opening a huge and amazing range of opportunities.

11 patterns will be the introduced ranging from wood, metal, fabric and stone looks, as well as an absolute white and an absolute black.

# **Examples of applications.**