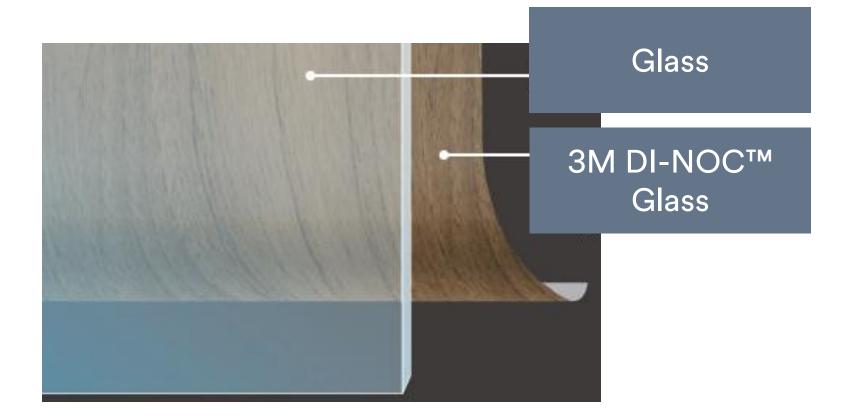

#### **3M DI-NOC™ Glass** – General Characteristics

With its totally transparent adhesive layer, 3M<sup>™</sup> DI-NOC<sup>™</sup> Glass, an innovative version of the traditional 3M<sup>™</sup> DI-NOC<sup>™</sup>. It can be applied directly to glass surfaces opening a huge and amazing range of opportunities.