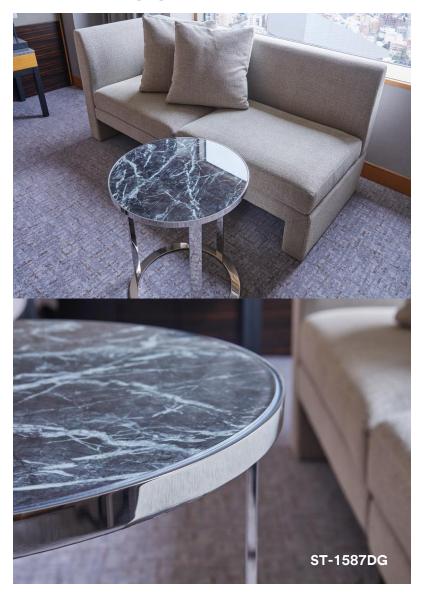

# 3NDI-NOCTM Glass

#### The unexpected material

April 2024

#### **3M DI-NOC™ Glass** – General Characteristics

With its totally transparent adhesive layer, 3M<sup>™</sup> DI-NOC<sup>™</sup> Glass, an innovative version of the traditional 3M<sup>™</sup> DI-NOC<sup>™</sup>. It can be applied directly to glass surfaces opening a huge and amazing range of opportunities.

11 patterns will be the introduced ranging from wood, metal, fabric and stone looks, as well as an absolute white and an absolute black.





#### **3M DI-NOC<sup>™</sup> Glass** – Main features



Resistant to heat and humidity

3M Warranty indoor 12 Years Roll size 1,22 x 25 mt



#### **3M DI-NOC™ Glass** – 11 finishes





# **Examples of applications.**



























# Thank you