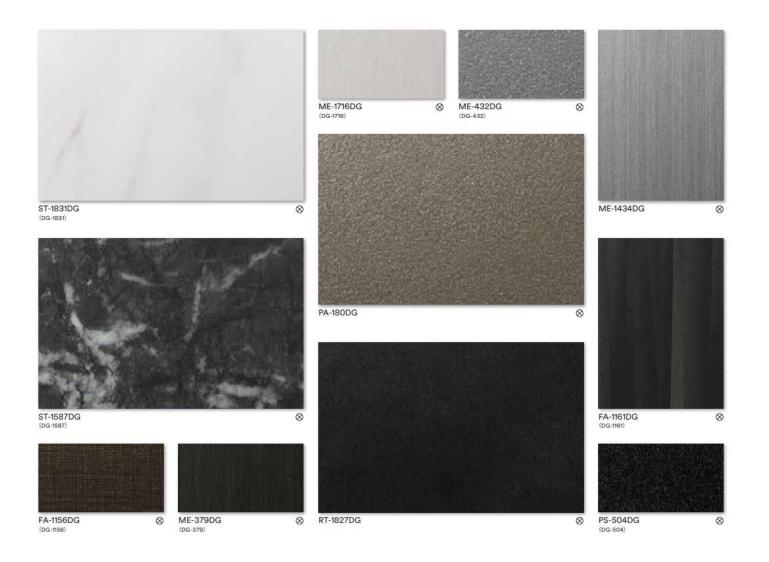

11 patterns will be the introduced ranging from wood, metal, fabric and stone looks, as well as an absolute white and an absolute black.

#### **3M DI-NOC™ Glass** – 11 finishes