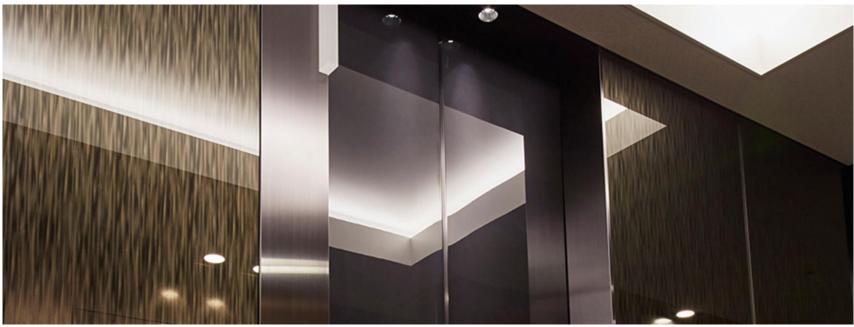

# 3NDI-NOCTM Glass

#### The unexpected material

April 2024

#### **3M DI-NOC™ Glass** – General Characteristics

With its totally transparent adhesive layer, 3M<sup>™</sup> DI-NOC<sup>™</sup> Glass, an innovative version of the traditional 3M<sup>™</sup> DI-NOC<sup>™</sup>. It can be applied directly to glass surfaces opening a huge and amazing range of opportunities.

11 patterns will be the introduced ranging from wood, metal, fabric and stone looks, as well as an absolute white and an absolute black.





#### **3M DI-NOC<sup>™</sup> Glass** – Main features



Resistant to heat and humidity

3M Warranty indoor 12 Years Roll size 1,22 x 25 mt



#### **3M DI-NOC™ Glass** – 11 finishes





# **Examples of applications.**



























# Thank you