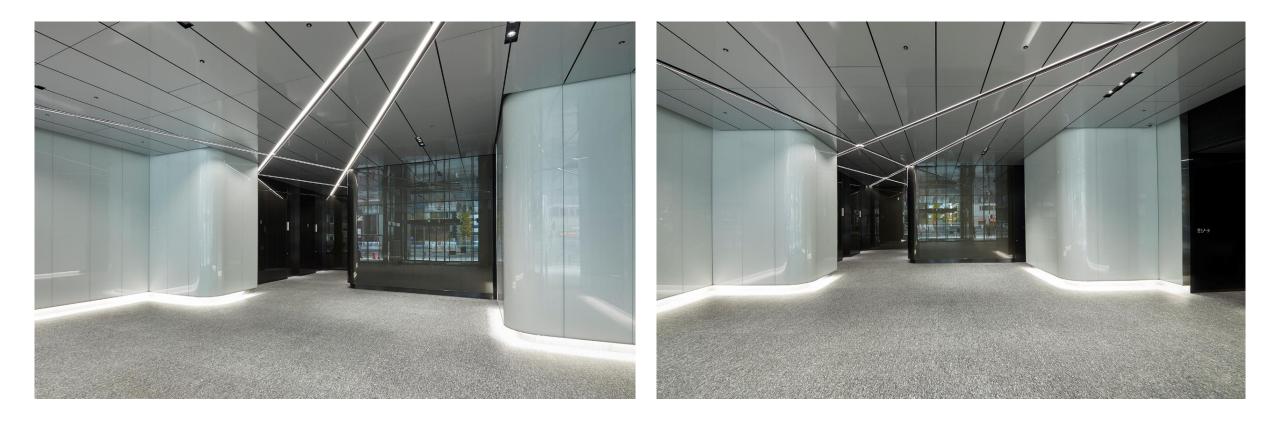

# 3NDI-NOCTM Glass

#### The unexpected material

April 2024

#### **3M DI-NOC™ Glass** – General Characteristics

With its totally transparent adhesive layer, 3M<sup>™</sup> DI-NOC<sup>™</sup> Glass, an innovative version of the traditional 3M<sup>™</sup> DI-NOC<sup>™</sup>. It can be applied directly to glass surfaces opening a huge and amazing range of opportunities.

11 patterns will be the introduced ranging from wood, metal, fabric and stone looks, as well as an absolute white and an absolute black.





#### **3M DI-NOC<sup>™</sup> Glass** – Main features



Resistant to heat and humidity

3M Warranty indoor 12 Years Roll size 1,22 x 25 mt



#### **3M DI-NOC™ Glass** – 11 finishes





# **Examples of applications.**



























# Thank you