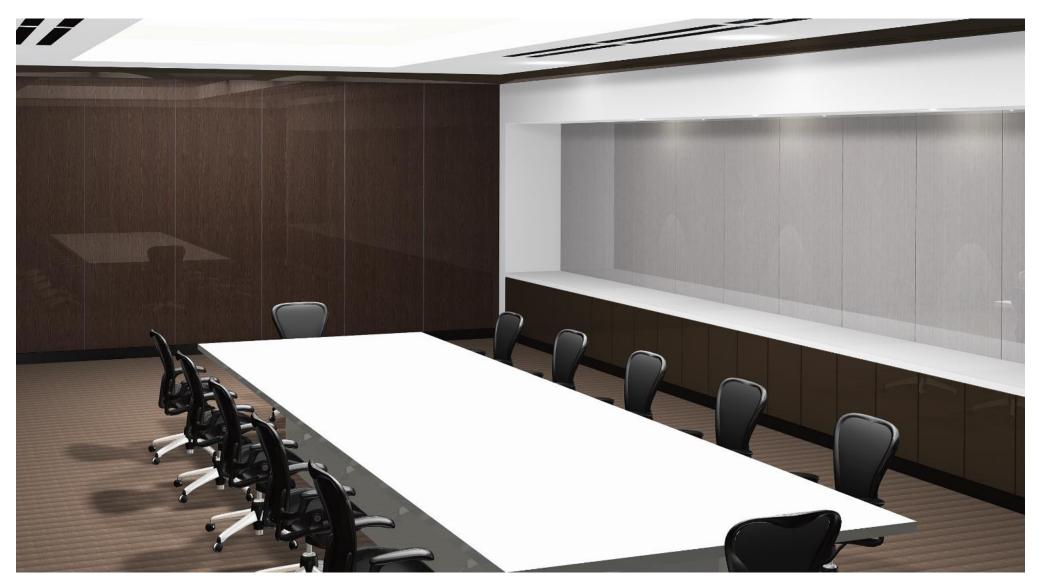

# 3NDI-NOCTM Glass

#### The unexpected material

April 2024

#### **3M DI-NOC™ Glass** – General Characteristics

With its totally transparent adhesive layer, 3M<sup>™</sup> DI-NOC<sup>™</sup> Glass, an innovative version of the traditional 3M<sup>™</sup> DI-NOC<sup>™</sup>. It can be applied directly to glass surfaces opening a huge and amazing range of opportunities.

11 patterns will be the introduced ranging from wood, metal, fabric and stone looks, as well as an absolute white and an absolute black.





#### **3M DI-NOC<sup>™</sup> Glass** – Main features



Resistant to heat and humidity

3M Warranty indoor 12 Years Roll size 1,22 x 25 mt



#### **3M DI-NOC™ Glass** – 11 finishes





# **Examples of applications.**



























# Thank you