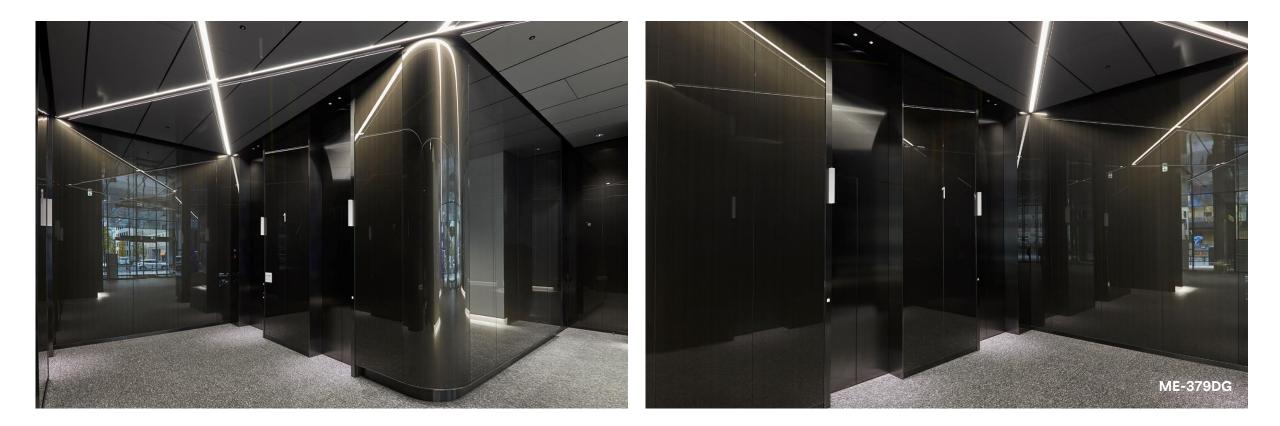

# 3NDI-NOCTM Glass

#### The unexpected material

April 2024

#### **3M DI-NOC™ Glass** – General Characteristics

With its totally transparent adhesive layer, 3M<sup>™</sup> DI-NOC<sup>™</sup> Glass, an innovative version of the traditional 3M<sup>™</sup> DI-NOC<sup>™</sup>. It can be applied directly to glass surfaces opening a huge and amazing range of opportunities.

11 patterns will be the introduced ranging from wood, metal, fabric and stone looks, as well as an absolute white and an absolute black.





#### **3M DI-NOC<sup>™</sup> Glass** – Main features



Resistant to heat and humidity

3M Warranty indoor 12 Years Roll size 1,22 x 25 mt



#### **3M DI-NOC™ Glass** – 11 finishes





# **Examples of applications.**



























# Thank you